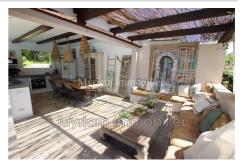

## Maison 2018419 Grasse

Located in a quiet neighborhood, this beautiful property of approximately 240 m<sup>2</sup> (2,600 sq ft) sits on approximately 1,820 m<sup>2</sup> (1,900 sq ft) of land, featuring a pool house with a summer kitchen overlooking the pool area and a separate toilet. It comprises: Ground floor: entrance hall with toilet, fitted kitchen with central island, living room with fireplace overlooking the pool area and terrace, dining room, laundry room with office area. Upstairs: master suite opening onto a terrace with bathroom and shower, two bedrooms opening onto a terrace with shower room, one of which has a toilet. Separate apartment: kitchenette, living room, bedroom, shower room, separate toilet. Miscellaneous: automatic gate, underfloor heating, reversible air conditioning upstairs, carport for 2 cars, pétanque court, septic tank.