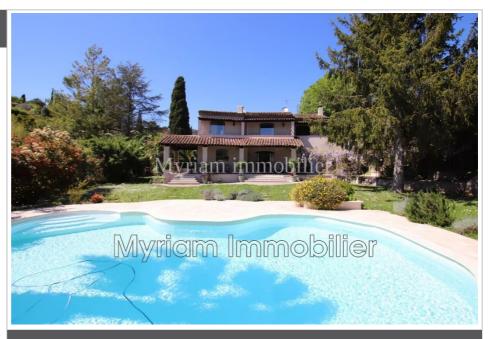

## Maison 2018419 Grasse

Located in a quiet neighborhood, this beautiful property of approximately 240 m<sup>2</sup> (2,600 sq ft) sits on approximately 1,820 m<sup>2</sup> (1,900 sq ft) of land, featuring a pool house with a summer kitchen overlooking the pool area and a separate toilet. It comprises: Ground floor: entrance hall with toilet, fitted kitchen with central island, living room with fireplace overlooking the pool area and terrace, dining room, laundry room with office area. Upstairs: master suite opening onto a terrace with bathroom and shower, two bedrooms opening onto a terrace with shower room, one of which has a toilet. Separate apartment: kitchenette, living room, bedroom, shower room, separate toilet. Miscellaneous: automatic gate, underfloor heating, reversible air conditioning upstairs, carport for 2 cars, pétanque court, septic tank.