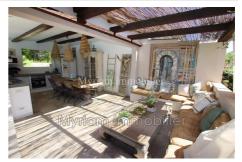

## Maison 2018419 Grasse

Located in a quiet neighborhood, this beautiful property of approximately 240 m<sup>2</sup> (2,600 sq ft) sits on approximately 1,820 m<sup>2</sup> (1,900 sq ft) of land, featuring a pool house with a summer kitchen overlooking the pool area and a separate toilet. It comprises: Ground floor: entrance hall with toilet, fitted kitchen with central island, living room with fireplace overlooking the pool area and terrace, dining room, laundry room with office area. Upstairs: master suite opening onto a terrace with bathroom and shower, two bedrooms opening onto a terrace with shower room, one of which has a toilet. Separate apartment: kitchenette, living room, bedroom, shower room, separate toilet. Miscellaneous: automatic gate, underfloor heating, reversible air conditioning upstairs, carport for 2 cars, pétanque court, septic tank.