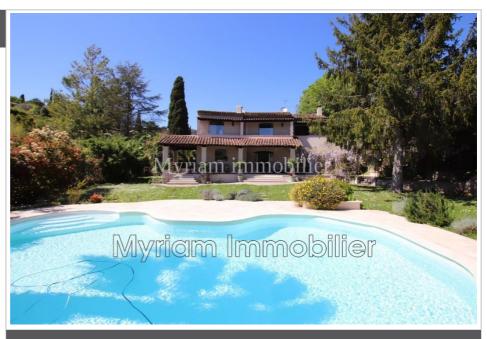

## Maison 2018419 Grasse

Located in a quiet neighborhood, this beautiful property of approximately 240 m<sup>2</sup> (2,600 sq ft) sits on approximately 1,820 m<sup>2</sup> (1,900 sq ft) of land, featuring a pool house with a summer kitchen overlooking the pool area and a separate toilet. It comprises: Ground floor: entrance hall with toilet, fitted kitchen with central island, living room with fireplace overlooking the pool area and terrace, dining room, laundry room with office area. Upstairs: master suite opening onto a terrace with bathroom and shower, two bedrooms opening onto a terrace with shower room, one of which has a toilet. Separate apartment: kitchenette, living room, bedroom, shower room, separate toilet. Miscellaneous: automatic gate, underfloor heating, reversible air conditioning upstairs, carport for 2 cars, pétanque court, septic tank.