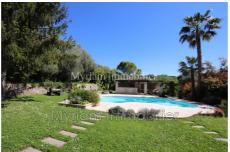

## Maison 2018419 Grasse

Located in a quiet neighborhood, this beautiful property of approximately 240 m<sup>2</sup> (2,600 sq ft) sits on approximately 1,820 m<sup>2</sup> (1,900 sq ft) of land, featuring a pool house with a summer kitchen overlooking the pool area and a separate toilet. It comprises: Ground floor: entrance hall with toilet, fitted kitchen with central island, living room with fireplace overlooking the pool area and terrace, dining room, laundry room with office area. Upstairs: master suite opening onto a terrace with bathroom and shower, two bedrooms opening onto a terrace with shower room, one of which has a toilet. Separate apartment: kitchenette, living room, bedroom, shower room, separate toilet. Miscellaneous: automatic gate, underfloor heating, reversible air conditioning upstairs, carport for 2 cars, pétanque court, septic tank.