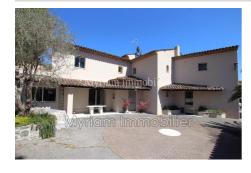

## Maison 2018419 Grasse

Located in a quiet neighborhood, this beautiful property of approximately 240 m<sup>2</sup> (2,600 sq ft) sits on approximately 1,820 m<sup>2</sup> (1,900 sq ft) of land, featuring a pool house with a summer kitchen overlooking the pool area and a separate toilet. It comprises: Ground floor: entrance hall with toilet, fitted kitchen with central island, living room with fireplace overlooking the pool area and terrace, dining room, laundry room with office area. Upstairs: master suite opening onto a terrace with bathroom and shower, two bedrooms opening onto a terrace with shower room, one of which has a toilet. Separate apartment: kitchenette, living room, bedroom, shower room, separate toilet. Miscellaneous: automatic gate, underfloor heating, reversible air conditioning upstairs, carport for 2 cars, pétanque court, septic tank.